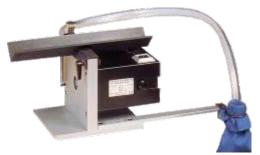

### **BEVELLER** VARGABEVELLER £720.00

Replacement blades, page 14

This durable beveller is fitted with a carbide tipped blade and will give a fast, professional bevel on materials.

Bevel fully adjustable to 6mm depth.