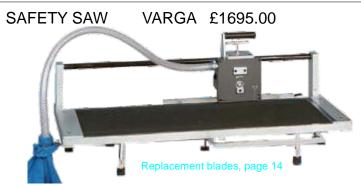

Traditional construction safety saw for cutting most types of material including flexible and rigid laminates, brass, foamex, wood and card. Maximum cut length 620mm and up to 6.3mm thick. Uses 350 watt, 15000rpm motor and 36 tooth carbide blade.